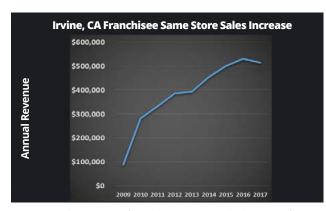

Prior to becoming a franchisee, Irvune Park's best year for rentals was \$88,498 in revenue. Since then, they've seen steady growth to over \$550,000 a year.

To sum it up, as a Wheel Fun franchisee, you will be part of a great, hand-picked team. You'll have the benefits of a nationwide system, and the assistance of a franchisor that is committed to supporting you as you grow your business.