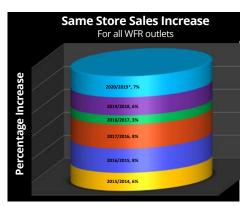

## WHY BE A WHEEL FUN FRANCHISE?

ADVANTAGES, EXPERIENCE, COMMITMENT

Healthy same store sales increases for six straight years, in a down economy - now that's franchise support!

\*2020 over 2019 same store sales increased in spite of a three plus month closure due to COVID-19.